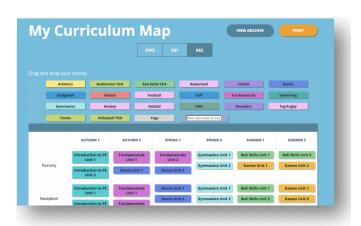

## **CURRICULUM MAP**

Design your schools curriculum map.

See how the activities progress from one to the other, building a beautiful vocabulary of physical skills and confident, happy learners.