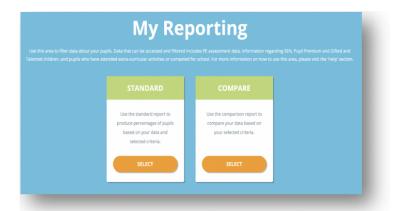

## **MY REPORTING**

Collate your data in a couple of clicks.

Identify areas you are doing well in and those that you are going to target.