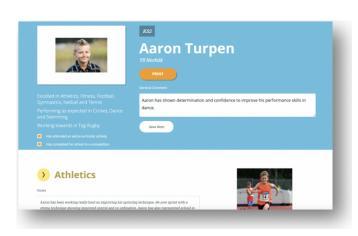

#### **PUPIL PROFILES**

Make your PE assessment personal.

Save pictures, videos and text. Record if your pupils have attended an extra curricular club or competed for school.