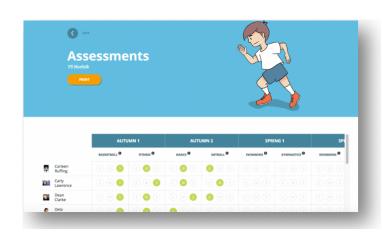

## **ASSESSMENT**

Assessment couldn't be any easier.

Progressive, whole child assessment criteria that takes your children on a purposeful learning journey.